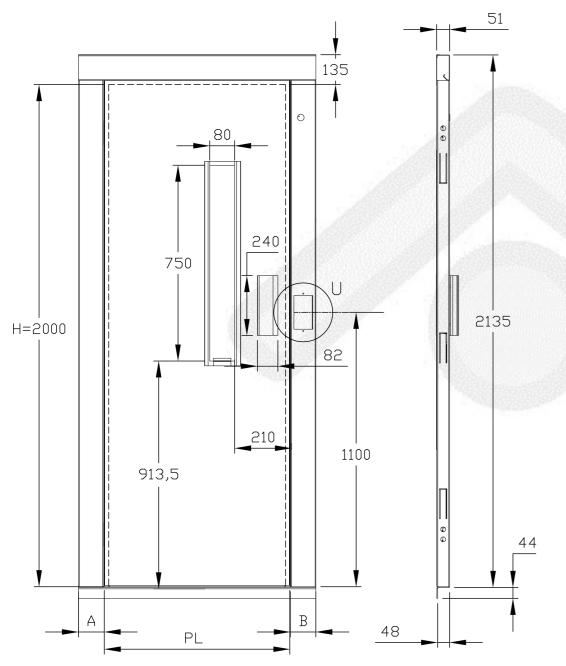

## HINGED SEMI-AUTOMATIC LANDING DOOR WITH VISION PANEL

- \* Possibility of option without vision panel.
- \* Possibility of option without "hollow for pushbutton panel".

## **General Features**

- -Hidden hinges and leaf flushed with frame.
- -Welded frame and made of 1.5 mm plate.
- -Sheet in 1.0 mm plate with internal reinforcements (minimum 3).
- -Opening 110°.
- -Laminated Glass 3+3 in "Big Vision" model.
- -Finished in Epoxy RAL7032.
- -Security lock GERVALL type 96DI.
- -Handle, peephole and pushing plate in embossed aluminum.
- -Immediate Delivery on Standard Models.

| SEMI-AUTOMATIC LANDING DOORS  Standard Models |     |     |    |  |
|-----------------------------------------------|-----|-----|----|--|
|                                               |     |     |    |  |
| 500                                           | 125 | 125 | 75 |  |
| 550                                           | 125 | 125 | 75 |  |
| 600                                           | 125 | 125 | 75 |  |
| 650                                           | 125 | 125 | 75 |  |
| 700                                           | 125 | 125 | 75 |  |
| 800                                           | 125 | 125 | 75 |  |
| 900                                           | 125 | 125 | 75 |  |
| 1000                                          | 125 | 125 | 75 |  |

| Narrow Frames |     |     |    |  |
|---------------|-----|-----|----|--|
| All PL        | Α   | В   | Z  |  |
|               | 100 | 100 | 50 |  |
|               | 100 | 85  | 35 |  |
|               | 85  | 100 | 50 |  |
|               | 85  | 85  | 35 |  |