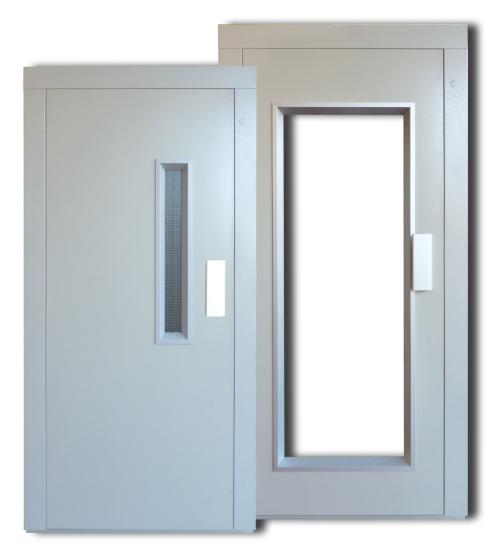

## **HINGED SEMI-AUTOMATIC LANDING DOORS**

## HINGED SEMI-AUTOMATIC LANDING DOOR WITH VISION PANEL

- \* Possibility of option without vision panel.
- \* Possibility of option without "hollow for pushbutton panel".

## HINGED SEMI-AUTOMATIC LANDING DOOR "BIG VISION" MODEL