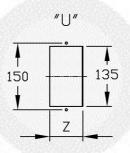

| Narrow Frames |     |     |    |  |
|---------------|-----|-----|----|--|
| All PL        | Α   | В   | Z  |  |
|               | 100 | 100 | 50 |  |
|               | 100 | 85  | 35 |  |
|               | 85  | 100 | 50 |  |
|               | 85  | 85  | 35 |  |