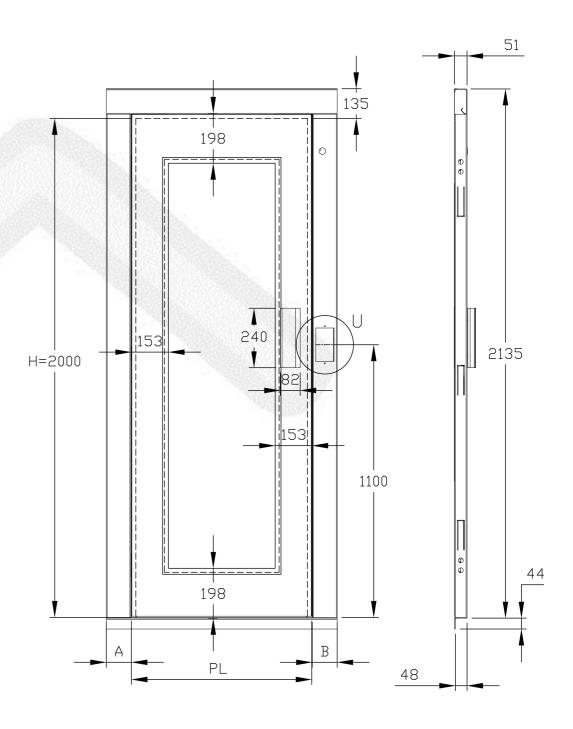

## HINGED SEMI-AUTOMATIC LANDING DOOR "BIG VISION" MODEL

## **General Features**

- -Hidden hinges and leaf flushed with frame.
- -Welded frame and made of 1.5 mm plate.
- -Sheet in 1.0 mm plate with internal reinforcements (minimum 3).
- -Opening 110°.
- -Laminated Glass 3+3 in "Big Vision" model.
- -Finished in Epoxy RAL7032.
- -Security lock GERVALL type 96DI.
- -Handle, peephole and pushing plate in embossed aluminum.
- -Immediate Delivery on Standard Models.

| SEMI-AUTOMATIC LANDING DOORS  Standard Models |     |     |    |  |
|-----------------------------------------------|-----|-----|----|--|
|                                               |     |     |    |  |
| 500                                           | 125 | 125 | 75 |  |
| 550                                           | 125 | 125 | 75 |  |
| 600                                           | 125 | 125 | 75 |  |
| 650                                           | 125 | 125 | 75 |  |
| 700                                           | 125 | 125 | 75 |  |
| 800                                           | 125 | 125 | 75 |  |
| 900                                           | 125 | 125 | 75 |  |
| 1000                                          | 125 | 125 | 75 |  |

| Narrow Frames |     |     |    |  |
|---------------|-----|-----|----|--|
| All PL        | Α   | В   | Z  |  |
|               | 100 | 100 | 50 |  |
|               | 100 | 85  | 35 |  |
|               | 85  | 100 | 50 |  |
|               | 85  | 85  | 35 |  |